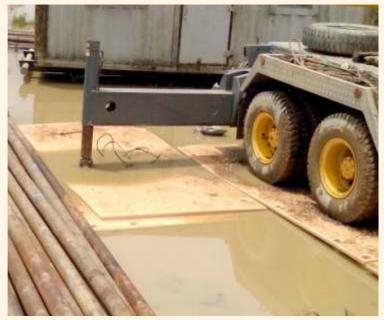

# PORTADECK

FOR BUOYANT, TEMPORARY ACCESS ACROSS SOFT GROUND AND EXTREME WET & COLD WEATHER CONDITIONS. PORTADECK IS THE ULTIMATE HEAVY DUTY MAT FOR TEMPORARY ROAD & EQUIPMENT STAGING AREA

www.mtandt.com

## **PORTADECK**

Mtandt Group has been leading the field of delivering innovative solutions. Our latest introduction of PORTADECK range of temporary access and Ground stabilization mats, developed after years of experience in providing solutions for more extreme weather and ground conditions.

### **SAFETY AND EFFICIENCY**

Engineered for performance and strength, the interlocking mats distribute weight across a large surface area, while remaining stable and strong through all weather conditions. The tread pattern improves safety and traction for load-bearing vehicles, while the interlocking system reduces the chance for drift and slippage. The mats provide years of reusable performance and an endless shelf- life with proper use and maintenance.