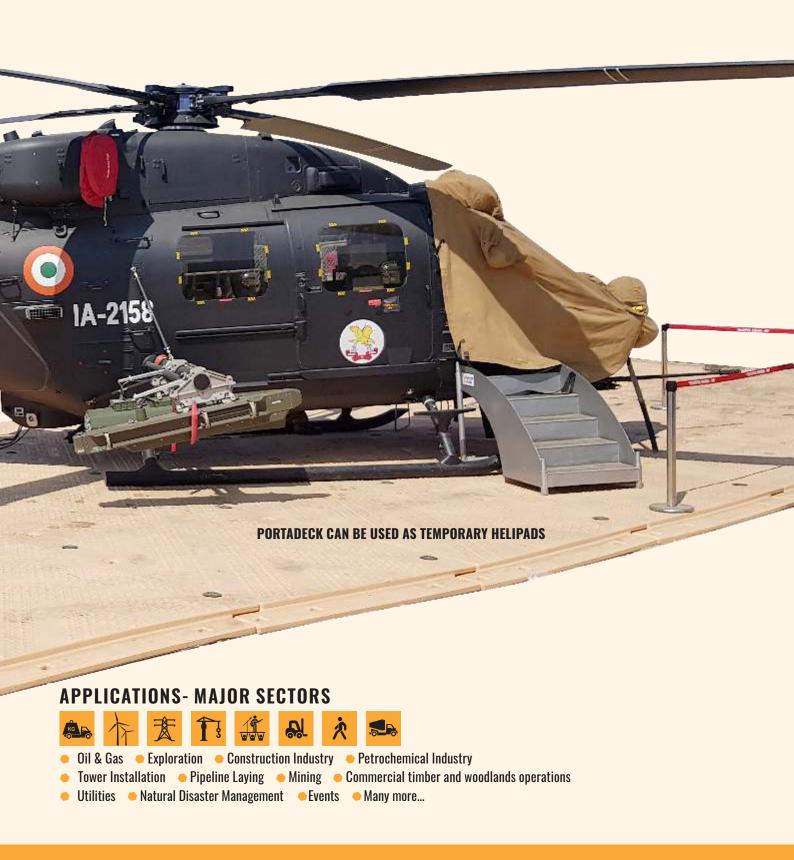

## **PORTADECK**

Mtandt Group has been leading the field of delivering innovative solutions. Our latest introduction of PORTADECK range of temporary access and Ground stabilization mats, developed after years of experience in providing solutions for more extreme weather and ground conditions.