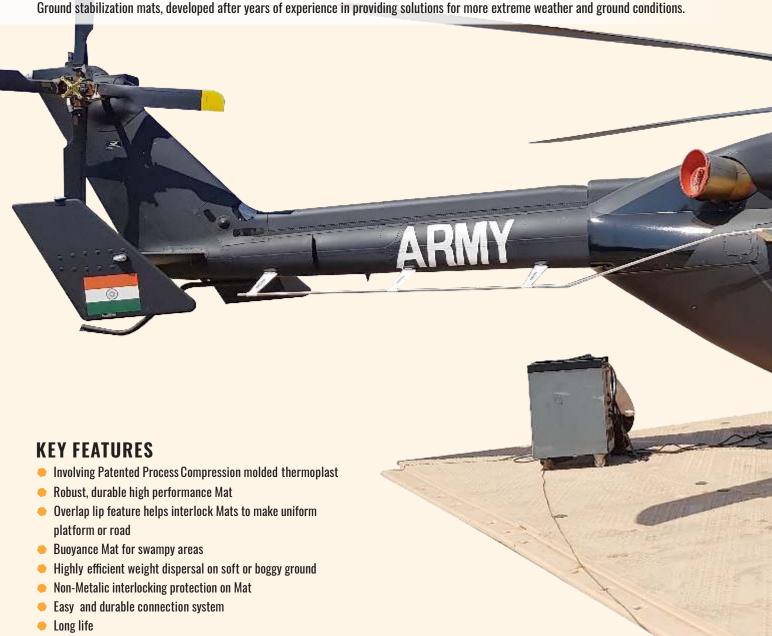

## **PORTADECK**

Mtandt Group has been leading the field of delivering innovative solutions. Our latest introduction of PORTADECK range of temporary access and Ground stabilization mats, developed after years of experience in providing solutions for more extreme weather and ground conditions.

### **SAFETY AND EFFICIENCY**

Engineered for performance and strength, the interlocking mats distribute weight across a large surface area, while remaining stable and strong through all weather conditions. The tread pattern improves safety and traction for load-bearing vehicles, while the interlocking system reduces the chance for drift and slippage. The mats provide years of reusable performance and an endless shelf- life with proper use and maintenance.