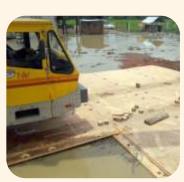

#### **EASY TO INSTALL**

Easy to fix metal ramp available as an option for smooth movement of vehicles

### **SAFETY AND EFFICIENCY**

Engineered for performance and strength, the interlocking mats distribute weight across a large surface area, while remaining stable and strong through all weather conditions. The tread pattern improves safety and traction for load-bearing vehicles, while the interlocking system reduces the chance for drift and slippage. The mats provide years of reusable performance and an endless shelf- life with proper use and maintenance.