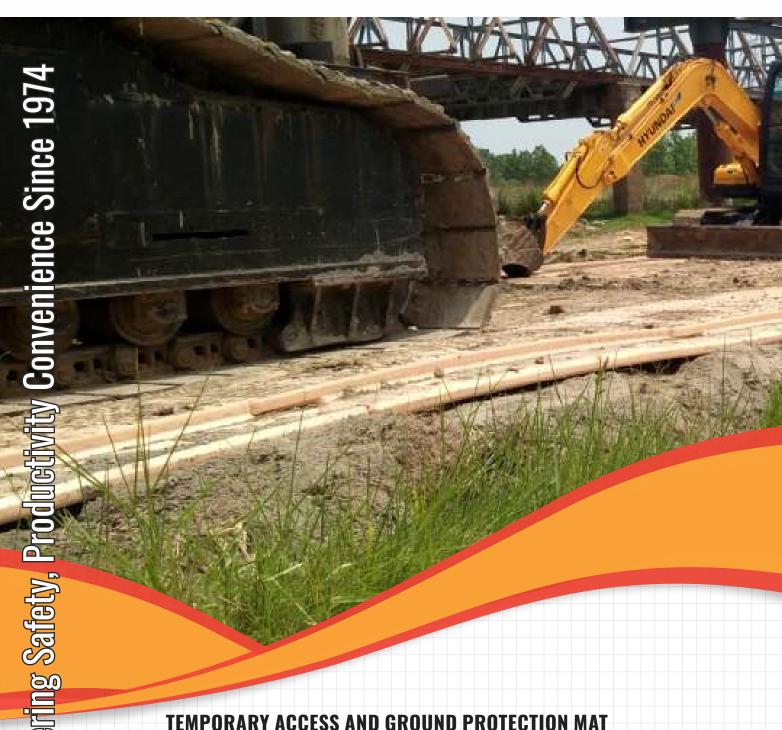

# PORTADECK

FOR BUOYANT, TEMPORARY ACCESS ACROSS SOFT GROUND AND EXTREME WET & COLD WEATHER CONDITIONS. PORTADECK IS THE ULTIMATE HEAVY DUTY MAT FOR TEMPORARY ROAD & EQUIPMENT STAGING AREA

www.mtandt.com

# SAFETY PRODUCTIVITY CONVENIENCE

### **SAFETY AND EFFICIENCY**

Engineered for performance and strength, the interlocking mats distribute weight across a large surface area, while remaining stable and strong through all weather conditions. The tread pattern improves safety and traction for load-bearing vehicles, while the interlocking system reduces the chance for drift and slippage. The mats provide years of reusable performance and an endless shelf- life with proper use and maintenance.