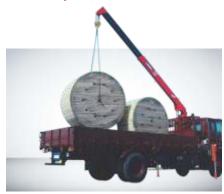

#### **TELEHANDLER**

Bucket

Jib Winch

Man Basket

Rotating Telehandler - Capacity: 4T - 6T, Lifting Height: 18m - 46m

TRUCK LOADER CRANE

Knuckle Boom Crane -Capacity: 2T-m - 150T-m

Stiff Boom Crane Capacity: 2T - 15T