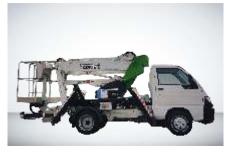

Certification



### **VERTICAL LIFT / ORDER PICKER**



Push Around Single Mast Range: 8m - 14m



Push Around Double Mast Range: 8m - 16m



Self-Propelled Mast Lift Range: 4m - 7m



Order Picker Range: 4m - 7m

### **SCISSOR LIFT**



Push Around Electric Range: 5m - 18m



Self-Propelled Electric Range: 5m - 32m



Self-Propelled Diesel Range: 12m - 22m



Truck Mounted Range: 8m - 18m

#### **MAST BOOM LIFT**



Wheel Mounted Range: 8m - 12m



Crawler Mounted Range: 8m - 10m

### **BOOM LIFT**



Telescopic Diesel Range: 8m - 44m



Articulated Diesel Range: 12m - 47m



Articulated Electric Range: 11m - 23m

# SAFETY PRODUCTIVITY CONVENIENCE

### **SPIDER LIFT**







Range: 11m 52m

Wheel Mounted Range: 22m - 42m





- Trailer Mounted-Range: 7m - 29m

# TRUCK MOUNTED BOOM LIFT







- Truck Mounted Platform Range: 12m - 72m

### **INSULATED SOLUTION FOR HOTLINE WORK**









Trailer Mounted Insulator Washer Capacity: 8kl



#### **TELEHANDLER**







Bucket

Jib Winch

Man Basket

Rotating Telehandler - Capacity: 4T - 6T, Lifting Height: 18m - 46m

TRUCK LOADER CRANE





Knuckle Boom Crane -Capacity: 2T-m - 150T-m







Stiff Boom Crane Capacity: 2T - 15T

# SAFETY PRODUCTIVITY CONVENIENCE

# **RECYCLING CRANE**



**Handling Log / Bamboo** 



Stationery Crane Capacity: 6T-m - 25T-m-



**Handling Metal Scrap** 

#### **HOOK LOADER**





- Capacity: 2T - 30T







Mini Crawler Crane Capacity: 2T - 7T



Marine Crane Capacity: 4T-m - 75T-m



Digger Derrick Sheave Height 32m, Lifting Capacity: 27.2

# 24x7 ON SITE SERVICE SUPPORT



To serve our customers