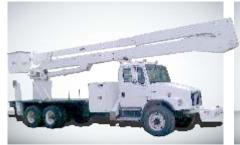

4m



Push Around Double Mast Range: 8m - 16m



Self-Propelled Mast Lift Range: 4m - 7m



Order Picker Range: 4m - 7m

### **SCISSOR LIFT**



Push Around Electric Range: 5m - 18m



Self-Propelled Electric Range: 5m - 32m



Self-Propelled Diesel Range: 12m - 22m



Truck Mounted Range: 8m - 18m

#### **MAST BOOM LIFT**



Wheel Mounted Range: 8m - 12m



Crawler Mounted Range: 8m - 10m

### **BOOM LIFT**



Telescopic Diesel Range: 8m - 44m



Articulated Diesel Range: 12m - 47m



Articulated Electric Range: 11m - 23m

# SAFETY PRODUCTIVITY CONVENIENCE

### **SPIDER LIFT**







Range: 11m 52m

Wheel Mounted Range: 22m - 42m





- Trailer Mounted-Range: 7m - 29m

# TRUCK MOUNTED BOOM LIFT







- Truck Mounted Platform Range: 12m - 72m

### **INSULATED SOLUTION FOR HOTLINE WORK**









Trailer Mounted Insulator Washer Capacity: 8kl



#### **TELEHANDLER**







Bucket

Jib Winch

Man Basket

Rotating Telehandler - Capacity: 4T - 6T, Lifting Height: 18m - 46m

TRUCK LOADER CRANE





Knuckle Boom Crane -Capacity: 2T-m - 150T-m







Stiff Boom Crane Capacity: 2T - 15T

# SAFETY PRODUCTIVITY CONVENIENCE

# **RECYCLING CRANE**



**Handling Log / Bamboo** 



Stationery Crane Capacity: 6T-m - 25T-m-



**Handling Metal Scrap** 

#### **HOOK LOADER**





- Capacity: 2T - 30T







Mini Crawler Crane Capacity: 2T - 7T



Marine Crane Capacity: 4T-m - 75T-m



Digger Derrick Sheave Height 32m, Lifting Capacity: 27.2

# 24x7 ON SITE SERVICE SUPPORT



To serve our customers in a better way, Mtandt has deployed the largest force of professional service engineers acro