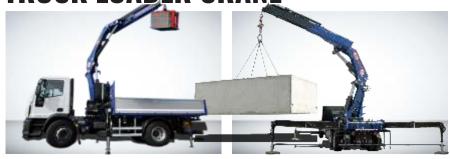

#### **TELEHANDLER**

Bucket

Jib Winch

Man Basket

Rotating Telehandler - Capacity: 4T - 6T, Lifting Height: 18m - 46m

TRUCK LOADER CRANE

Knuckle Boom Crane -Capacity: 2T-m - 150T-m

Stiff Boom Crane Capacity: 2T - 15T