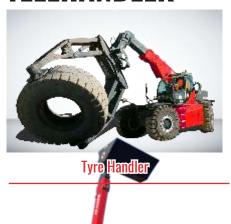

#### **TELEHANDLER**

Bucket

Jib Winch

Man Basket

Rotating Telehandler - Capacity: 4T - 6T, Lifting Height: 18m - 46m

TRUCK LOADER CRANE

Knuckle Boom Crane -Capacity: 2T-m - 150T-m

Stiff Boom Crane Capacity: 2T - 15T