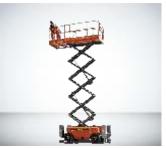

### **SCISSOR LIFT**

Push Around Electric Range: 5m - 18m

Self-Propelled Electric Range: 5m - 32m

Self-Propelled Diesel Range: 12m - 22m

Truck Mounted Range: 8m - 18m