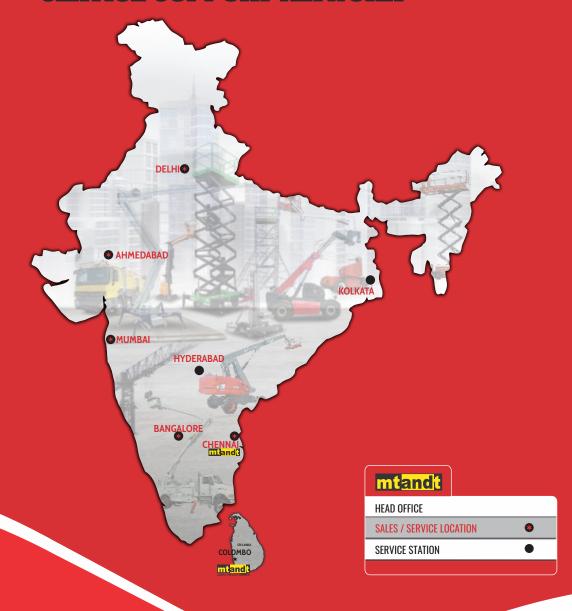

*Handling Metal Scrap** 

#### **HOOK LOADER**





- Capacity: 2T - 30T







Mini Crawler Crane Capacity: 2T - 7T



Marine Crane Capacity: 4T-m - 75T-m



Digger Derrick Sheave Height 32m, Lifting Capacity: 27.2

# 24x7 ON SITE SERVICE SUPPORT



To serve our customers in a better way, Mtandt has deployed the largest force of professional service engineers across the country who are trained and well equipped to undertake warranty repair jobs or out of warranty repairs, executing annual maintenance contracts and doing complete machine refurbishment.





### **OTHER DIVISIONS**

#### **ALUMINIUM SCAFFOLDING SYSTEM**







#### FIXED ACCESS AND FALL PROTECTION SYSTEM







#### **PORTADECK - GROUND PROTECTION MAT**







#### **EQUIPMENT RENTAL**







# **SERVICE SUPPORT NETWORK**



#### **Mtandt Limited**

#### **Communication Address:**

17/8, West Mada Church Road, Royapuram, Chennai,

Tamil Nadu - 600 013. India. Phone: +91 44 4263 2500

#### South:

62/2B, New No.99, Old No.144, Padur Village, Poonamalle Taluk, Thiruvallur Dist, Chennai, Tamil Nadu - 602 105. India.

#### North:

Plot: - A-34/1, Site-IV, Industrial Area, Sahibabad, Ghaziabad, 201010, U.P., India. Phone: +91 0120 47 32 231

#### West:

Plot No. A-311/A-312, T.T.C. Industrial Area, M.I.D.C., Mahape, Navi Mumbai, Maharashtra - 400701, India. Cell + 91 77188 97739

#### marketing@mtandt.com | www.mtandt.com | Toll Free: 1800 200 8088