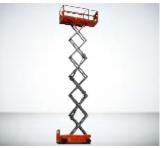

### **SCISSOR LIFT**

Push Around Electric Range: 5m - 18m

Self-Propelled Electric Range: 5m - 32m

Self-Propelled Diesel Range: 12m - 22m

Truck Mounted Range: 8m - 18m