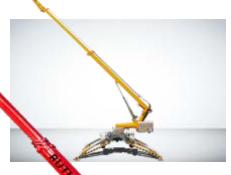

### **SPIDER LIFT**

Range: 11m 52m

Wheel Mounted Range: 22m - 42m

- Trailer Mounted-Range: 7m - 29m