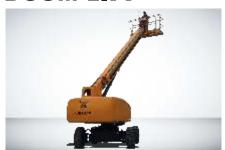

### **BOOM LIFT**

Telescopic Diesel Range: 8m - 44m

Articulated Diesel Range: 12m - 47m

Articulated Electric Range: 11m - 23m