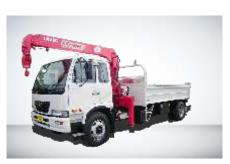

#### **TELEHANDLER**

Bucket

Jib Winch

Man Basket

Rotating Telehandler - Capacity: 4T - 6T, Lifting Height: 18m - 46m

TRUCK LOADER CRANE

Knuckle Boom Crane -Capacity: 2T-m - 150T-m

Stiff Boom Crane Capacity: 2T - 15T