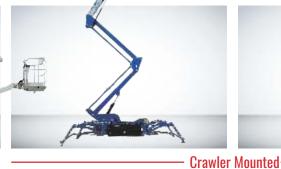

#### **MAST BOOM LIFT**

Wheel Mounted Range: 8m - 12m

Crawler Mounted Range: 8m - 10m