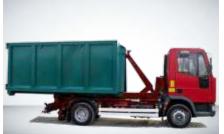

#### **HOOK LOADER**

- Capacity: 2T - 30T

Mini Crawler Crane Capacity: 2T - 7T

Marine Crane Capacity: 4T-m - 75T-m

Digger Derrick Sheave Height 32m, Lifting Capacity: 27.2