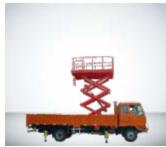

### **SCISSOR LIFT**

Push Around Electric Range: 5m - 18m

Self-Propelled Electric Range: 5m - 32m

Self-Propelled Diesel Range: 12m - 22m

Truck Mounted Range: 8m - 18m