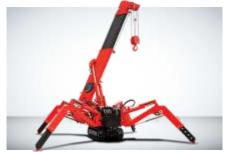

### **SPIDER LIFT**

Range: 11m 52m

Wheel Mounted Range: 22m - 42m

- Trailer Mounted-Range: 7m - 29m