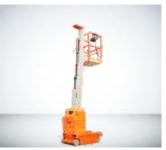

### **VERTICAL LIFT / ORDER PICKER**

Push Around Single Mast Range: 8m - 14m

Push Around Double Mast Range: 8m - 16m

Self-Propelled Mast Lift Range: 4m - 7m

Order Picker Range: 4m - 7m