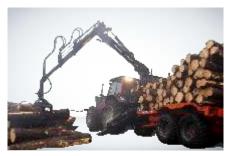

# **RECYCLING CRANE**

**Handling Log / Bamboo** 

Stationery Crane Capacity: 6T-m - 25T-m-

**Handling Metal Scrap** 