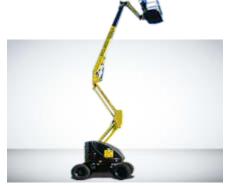

### **BOOM LIFT**

Telescopic Diesel Range: 8m - 44m

Articulated Diesel Range: 12m - 47m

Articulated Electric Range: 11m - 23m