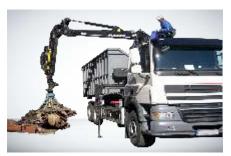

# **RECYCLING CRANE**

**Handling Log / Bamboo** 

Stationery Crane Capacity: 6T-m - 25T-m-

**Handling Metal Scrap** 