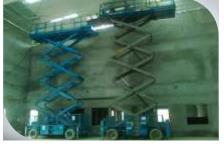

### **SCISSOR LIFT**

Push Around Electric Range: 5m - 18m

Self-Propelled Electric Range: 5m - 32m

Self-Propelled Diesel Range: 12m - 22m

Truck Mounted Range: 8m - 18m