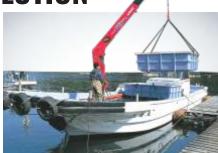

#### **HOOK LOADER**

- Capacity: 2T - 30T

Mini Crawler Crane Capacity: 2T - 7T

Marine Crane Capacity: 4T-m - 75T-m

Digger Derrick Sheave Height 32m, Lifting Capacity: 27.2