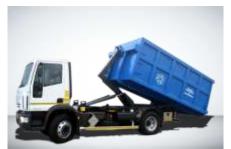

#### **HOOK LOADER**

- Capacity: 2T - 30T

Mini Crawler Crane Capacity: 2T - 7T

Marine Crane Capacity: 4T-m - 75T-m

Digger Derrick Sheave Height 32m, Lifting Capacity: 27.2