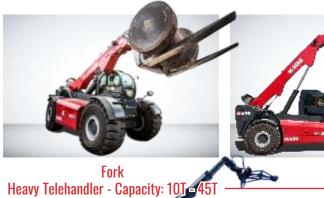

#### **TELEHANDLER**

Bucket

Jib Winch

Man Basket

Rotating Telehandler - Capacity: 4T - 6T, Lifting Height: 18m - 46m

TRUCK LOADER CRANE

Knuckle Boom Crane -Capacity: 2T-m - 150T-m

Stiff Boom Crane Capacity: 2T - 15T