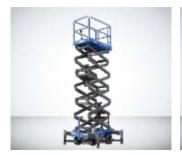

### **SCISSOR LIFT**

Push Around Electric Range: 5m - 18m

Self-Propelled Electric Range: 5m - 32m

Self-Propelled Diesel Range: 12m - 22m

Truck Mounted Range: 8m - 18m