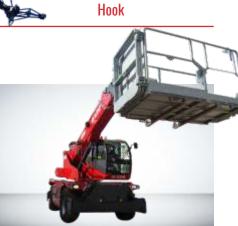

#### **TELEHANDLER**

Bucket

Jib Winch

Man Basket

Rotating Telehandler - Capacity: 4T - 6T, Lifting Height: 18m - 46m

TRUCK LOADER CRANE

Knuckle Boom Crane -Capacity: 2T-m - 150T-m

Stiff Boom Crane Capacity: 2T - 15T