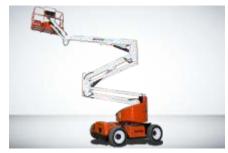

### **BOOM LIFT**

Telescopic Diesel Range: 8m - 44m

Articulated Diesel Range: 12m - 47m

Articulated Electric Range: 11m - 23m