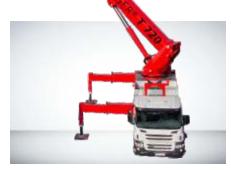

ification



### **VERTICAL LIFT / ORDER PICKER**



Push Around Single Mast Range: 8m - 14m



Push Around Double Mast Range: 8m - 16m



Self-Propelled Mast Lift Range: 4m - 7m



Order Picker Range: 4m - 7m

### **SCISSOR LIFT**



Push Around Electric Range: 5m - 18m



Self-Propelled Electric Range: 5m - 32m



Self-Propelled Diesel Range: 12m - 22m



Truck Mounted Range: 8m - 18m

#### **MAST BOOM LIFT**



Wheel Mounted Range: 8m - 12m



Crawler Mounted Range: 8m - 10m

### **BOOM LIFT**



Telescopic Diesel Range: 8m - 44m



Articulated Diesel Range: 12m - 47m



Articulated Electric Range: 11m - 23m

# SAFETY PRODUCTIVITY CONVENIENCE

### **SPIDER LIFT**







Range: 11m 52m

Wheel Mounted Range: 22m - 42m





- Trailer Mounted-Range: 7m - 29m

# TRUCK MOUNTED BOOM LIFT







- Truck Mounted Platform Range: 12m - 72m

### **INSULATED SOLUTION FOR HOTLINE WORK**









Trailer Mounted Insulator Washer Capacity: 8kl



#### **TELEHANDLER**







Bucket

Jib Winch

Man Basket

Rotating Telehandler - Capacity: 4T - 6T, Lifting Height: 18m - 46m

TRUCK LOADER CRANE





Knuckle Boom Crane -Capacity: 2T-m - 150T-m







Stiff Boom Crane Capacity: 2T - 15T

# SAFETY PRODUCTIVITY CONVENIENCE

# **RECYCLING CRANE**



**Handling Log / Bamboo** 



Stationery Crane Capacity: 6T-m - 25T-m-



**Handling Metal Scrap** 

#### **HOOK LOADER**





- Capacity: 2T - 30T







Mini Crawler Crane Capacity: 2T - 7T



Marine Crane Capacity: 4T-m - 75T-m



Digger Derrick Sheave Height 32m, Lifting Capacity: 27.2

# 24x7 ON SITE SERVICE SUPPORT



To serve our customers in