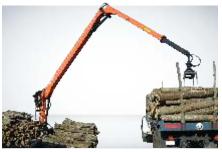

# **RECYCLING CRANE**

**Handling Log / Bamboo** 

Stationery Crane Capacity: 6T-m - 25T-m-

**Handling Metal Scrap** 