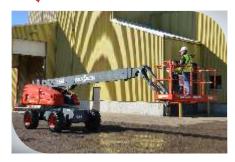

### **BOOM LIFT**

Telescopic Diesel Range: 8m - 44m

Articulated Diesel Range: 12m - 47m

Articulated Electric Range: 11m - 23m