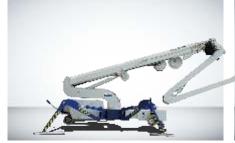

#### **MAST BOOM LIFT**

Wheel Mounted Range: 8m - 12m

Crawler Mounted Range: 8m - 10m