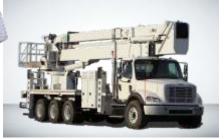

Push Around Double Mast Range: 8m - 16m



Self-Propelled Mast Lift Range: 4m - 7m



Order Picker Range: 4m - 7m

### **SCISSOR LIFT**



Push Around Electric Range: 5m - 18m



Self-Propelled Electric Range: 5m - 32m



Self-Propelled Diesel Range: 12m - 22m



Truck Mounted Range: 8m - 18m

#### **MAST BOOM LIFT**



Wheel Mounted Range: 8m - 12m



Crawler Mounted Range: 8m - 10m

### **BOOM LIFT**



Telescopic Diesel Range: 8m - 44m



Articulated Diesel Range: 12m - 47m



Articulated Electric Range: 11m - 23m

# SAFETY PRODUCTIVITY CONVENIENCE

### **SPIDER LIFT**







Range: 11m 52m

Wheel Mounted Range: 22m - 42m





- Trailer Mounted-Range: 7m - 29m

# TRUCK MOUNTED BOOM LIFT







- Truck Mounted Platform Range: 12m - 72m

### **INSULATED SOLUTION FOR HOTLINE WORK**









Trailer Mounted Insulator Washer Capacity: 8kl



#### **TELEHANDLER**







Bucket

Jib Winch

Man Basket

Rotating Telehandler - Capacity: 4T - 6T, Lifting Height: 18m - 46m

TRUCK LOADER CRANE





Knuckle Boom Crane -Capacity: 2T-m - 150T-m







Stiff Boom Crane Capacity: 2T - 15T

# SAFETY PRODUCTIVITY CONVENIENCE

# **RECYCLING CRANE**



**Handling Log / Bamboo** 



Stationery Crane Capacity: 6T-m - 25T-m-



**Handling Metal Scrap** 

#### **HOOK LOADER**





- Capacity: 2T - 30T







Mini Crawler Crane Capacity: 2T - 7T



Marine Crane Capacity: 4T-m - 75T-m



Digger Derrick Sheave Height 32m, Lifting Capacity: 27.2

# 24x7 ON SITE SERVICE SUPPORT



To serve our customers in a better way, Mtandt has deployed the largest force of professional service engineers across