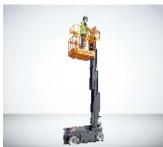

#### **MAST BOOM LIFT**

Wheel Mounted Range: 8m - 12m

Crawler Mounted Range: 8m - 10m