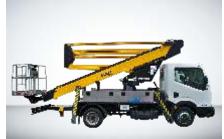

rtification



### **VERTICAL LIFT / ORDER PICKER**



Push Around Single Mast Range: 8m - 14m



Push Around Double Mast Range: 8m - 16m



Self-Propelled Mast Lift Range: 4m - 7m



Order Picker Range: 4m - 7m

### **SCISSOR LIFT**



Push Around Electric Range: 5m - 18m



Self-Propelled Electric Range: 5m - 32m



Self-Propelled Diesel Range: 12m - 22m



Truck Mounted Range: 8m - 18m

#### **MAST BOOM LIFT**



Wheel Mounted Range: 8m - 12m



Crawler Mounted Range: 8m - 10m

### **BOOM LIFT**



Telescopic Diesel Range: 8m - 44m



Articulated Diesel Range: 12m - 47m



Articulated Electric Range: 11m - 23m

# SAFETY PRODUCTIVITY CONVENIENCE

### **SPIDER LIFT**







Range: 11m 52m

Wheel Mounted Range: 22m - 42m





- Trailer Mounted-Range: 7m - 29m

# TRUCK MOUNTED BOOM LIFT







- Truck Mounted Platform Range: 12m - 72m

### **INSULATED SOLUTION FOR HOTLINE WORK**









Trailer Mounted Insulator Washer Capacity: 8kl



#### **TELEHANDLER**







Bucket

Jib Winch

Man Basket

Rotating Telehandler - Capacity: 4T - 6T, Lifting Height: 18m - 46m

TRUCK LOADER CRANE





Knuckle Boom Crane -Capacity: 2T-m - 150T-m







Stiff Boom Crane Capacity: 2T - 15T

# SAFETY PRODUCTIVITY CONVENIENCE

# **RECYCLING CRANE**



**Handling Log / Bamboo** 



Stationery Crane Capacity: 6T-m - 25T-m-



**Handling Metal Scrap** 

#### **HOOK LOADER**





- Capacity: 2T - 30T







Mini Crawler Crane Capacity: 2T - 7T



Marine Crane Capacity: 4T-m - 75T-m



Digger Derrick Sheave Height 32m, Lifting Capacity: 27.2

# 24x7 ON SITE SERVICE SUPPORT



To serve our customers i