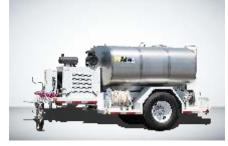

### **INSULATED SOLUTION FOR HOTLINE WORK**

Trailer Mounted Insulator Washer Capacity: 8kl