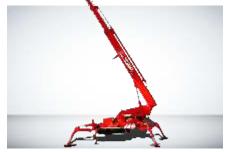

### **SPIDER LIFT**

Range: 11m 52m

Wheel Mounted Range: 22m - 42m

- Trailer Mounted-Range: 7m - 29m