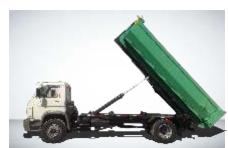

#### **HOOK LOADER**

- Capacity: 2T - 30T

Mini Crawler Crane Capacity: 2T - 7T

Marine Crane Capacity: 4T-m - 75T-m

Digger Derrick Sheave Height 32m, Lifting Capacity: 27.2