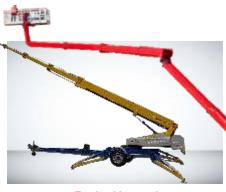

AFE & EASY

Manufacturing | Sales | Rental | Service | Training | Certification



### **VERTICAL LIFT / ORDER PICKER**



Push Around Single Mast Range: 8m - 14m



Push Around Double Mast Range: 8m - 16m



Self-Propelled Mast Lift Range: 4m - 7m



Order Picker Range: 4m - 7m

### **SCISSOR LIFT**



Push Around Electric Range: 5m - 18m



Self-Propelled Electric Range: 5m - 32m



Self-Propelled Diesel Range: 12m - 22m



Truck Mounted Range: 8m - 18m

#### **MAST BOOM LIFT**



Wheel Mounted Range: 8m - 12m



Crawler Mounted Range: 8m - 10m

### **BOOM LIFT**



Telescopic Diesel Range: 8m - 44m



Articulated Diesel Range: 12m - 47m



Articulated Electric Range: 11m - 23m

# SAFETY PRODUCTIVITY CONVENIENCE

### **SPIDER LIFT**







Range: 11m 52m

Wheel Mounted Range: 22m - 42m





- Trailer Mounted-Range: 7m - 29m

# TRUCK MOUNTED BOOM LIFT







- Truck Mounted Platform Range: 12m - 72m

### **INSULATED SOLUTION FOR HOTLINE WORK**









Trailer Mounted Insulator Washer Capacity: 8kl



#### **TELEHANDLER**







Bucket

Jib Winch

Man Basket

Rotating Telehandler - Capacity: 4T - 6T, Lifting Height: 18m - 46m

TRUCK LOADER CRANE





Knuckle Boom Crane -Capacity: 2T-m - 150T-m







Stiff Boom Crane Capacity: 2T - 15T

# SAFETY PRODUCTIVITY CONVENIENCE

# **RECYCLING CRANE**



**Handling Log / Bamboo** 



Stationery Crane Capacity: 6T-m - 25T-m-



**Handling Metal Scrap** 

#### **HOOK LOADER**





- Capacity: 2T - 30T







Mini Crawler Crane Capacity: 2T - 7T



Marine Crane Capacity: 4T-m - 75T-m



Digger Derrick Sheave Height 32m, Lifting Capaci