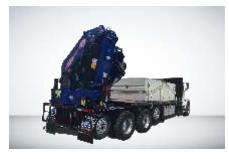

#### **TELEHANDLER**

Bucket

Jib Winch

Man Basket

Rotating Telehandler - Capacity: 4T - 6T, Lifting Height: 18m - 46m

TRUCK LOADER CRANE

Knuckle Boom Crane -Capacity: 2T-m - 150T-m

Stiff Boom Crane Capacity: 2T - 15T