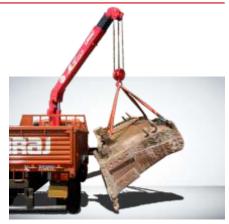

# **RECYCLING CRANE**

**Handling Log / Bamboo** 

Stationery Crane Capacity: 6T-m - 25T-m-

**Handling Metal Scrap** 