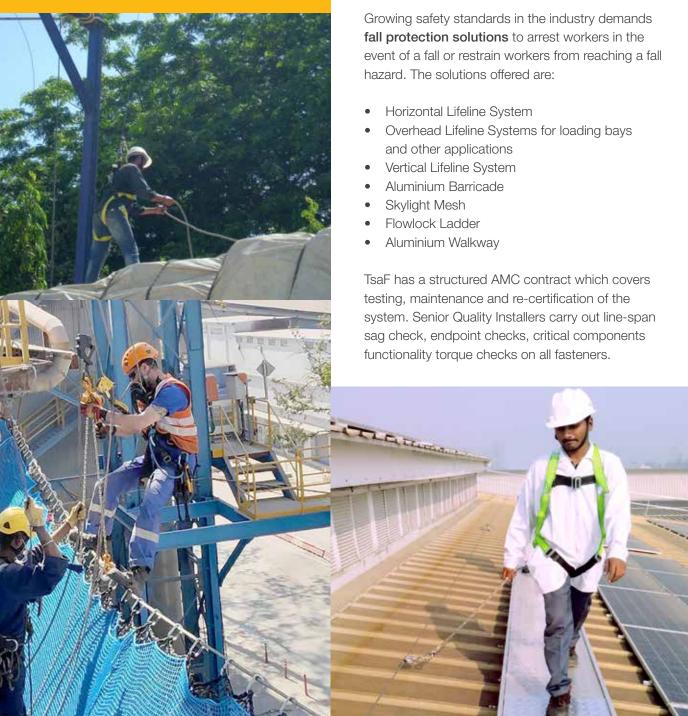

### TsaF

#### (Tactical Safety for Access & Falls)

TsaF is your intrinsic safety partner for Horizontal, Vertical and Overhead Lifeline Systems, Web Nettings & Deck and a trusted leader for Training and Certification for working-at-height.

What makes TsaF the first choice for industries leaders across Solar to Oil & Gas, Pharma to Construction sectors:

- Customization: To your unique site dimensions and varied application formats - offering multiple choices to your challenges.
- Safety & Quality: Where each component is a result of extensive research & development and is crafted to precision, using state-of-the-art manufacturing technology.
- Experienced Crew: to carry out the installation whilst adhering to benchmarked HSE and Quality parameters.
- Global Standards: Certified ISO 9001:2015 operator and TsaF systems are EN 795, EN 353-1:2014+A1:2017, EN 353-2:2002 certified.
- Industry designed curriculum: covering all the finer nuances required for operating equipment and working-at-height. This ensures that the certified talent can be deployed quickly across sectors on course completion.

TsaF, also partners for offering Safety Gap Analysis for working-at-heights project services for inspection, maintenance and repair at heights.