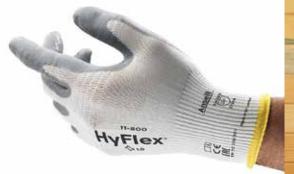

Catering to the everyday needs of engineering fraternity through maximum coverage, Mtandt has been providing real-time solutions to simple or complex needs of the ever-growing market and customers:

- Personal Protective equipment
- Tools, tackles and consumables
- Material Handling Solutions
- Traffic Management Solutions
- Fire Protection solutions
- Measuring Equipment and meters
- First Aid and Rescue solutions
- Ladders and climbing solutions
- Innovative products and Solutions

Mtandt helps customers in identifying safety and productivity gaps to suggest the most economical and precise products from a wide choice to select from the following essential solution packages:

- PPE Mapping and Assessment
- Process-based Tool cabinet design
- Visual Lockout Procedure and implementation
- Facility identification survey
- Visual management audit
- Arc flash audit
- Hand protection guardian survey
- Confined space audit and safety precaution implementation
- Right tackle for right task Material handling survey
- Work-at-height gap analysis 360 deg analysis
- First aid and fire fighting training