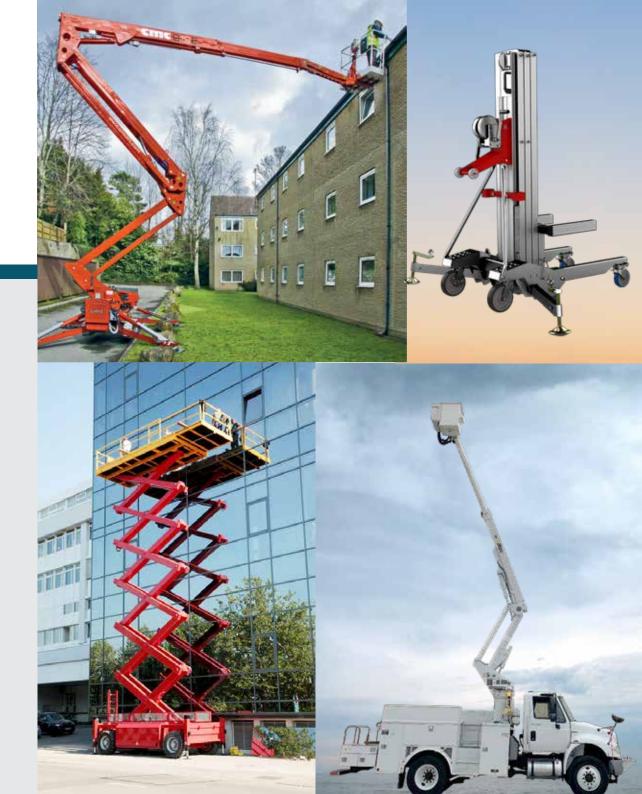

#### **VERTICAL** ACCESS

- Powered & Mobile Access Platform System
- Personal Mast Lift
- Mast Boom Lift
- Scissor Lift

#### **AERIAL** WORK

- Telescopic Boom Lift
- Articulated Boom Lift (Wheel / Crawler / Spider)
- Truck Mounted Boom Lift
- Insulated Aerial Work Platform
- Fire Fighting Work Platform

#### **MATERIAL** HANDLING

- Truck Loader Crane
- Tele Handler
- Knuckle Boom Crane
- Mini / Spider Crawler Cranes
- Recycling Crane
- Hook Ladder
- Special Purpose Crane for Marine and Railroad
- Road Sweeper
- Tree Cutting Equipment