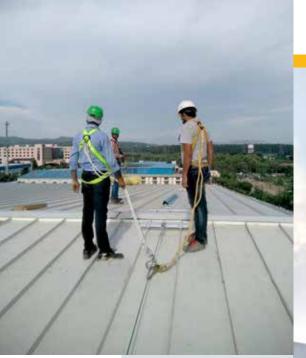

### TsaF

#### (Tactical Safety for Access & Falls)

TsaF is your intrinsic safety partner for Horizontal, Vertical and Overhead Lifeline Systems, Web Nettings & Deck and a trusted leader for Training and Certification for working-at-height.

What makes TsaF the first choice for industries leaders across Solar to Oil & Gas, Pharma to Construction sectors:

- Customization: To your unique site dimensions and varied application formats - offering multiple choices to your challenges.
- Safety & Quality: Where each component is a result of extensive research & development and is crafted to precision, using state-of-the-art manufacturing technology.
- Experienced Crew: to carry out the installation whilst adhering to benchmarked HSE and Quality parameters.
- Global Standards: Certified ISO 9001:2015 operator and TsaF systems are EN 795, EN 353-1:2014+A1:2017, EN 353-2:2002 certified.
- Industry designed curriculum: covering all the finer nuances required for operating equipment and working-at-height. This ensures that the certified talent can be deployed quickly across sectors on course completion.