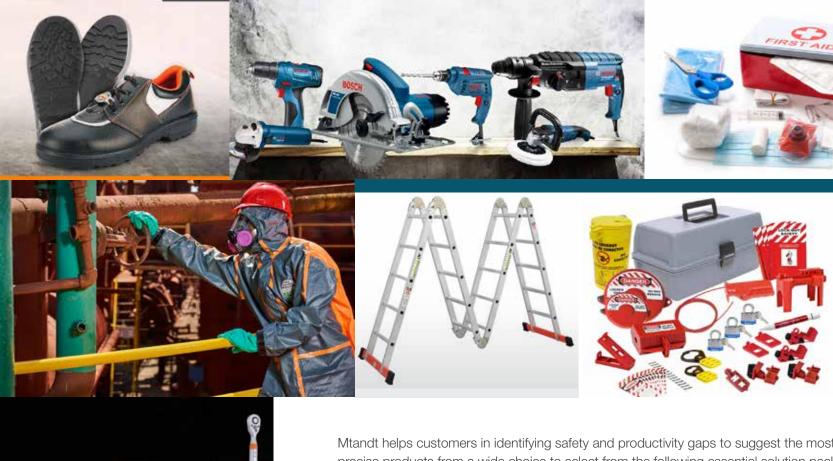

### Maintenance, Repair & Operation Supplies

Mtandt is India's trusted source for industrial supplies and safety products. For over 40 years, Mtandt has a strong focus on improving safety, productivity and convenience by offering best in class PPEs and Tools from most trusted Fortune 500 brands across the Globe.

Catering to the everyday needs of engineering fraternity through maximum coverage, Mtandt has been providing real-time solutions to simple or complex needs of the ever-growing market and customers:

- Personal Protective equipment
- Tools, tackles and consumables
- Material Handling Solutions
- Traffic Management Solutions
- Fire Protection solutions
- Measuring Equipment and meters
- First Aid and Rescue solutions
- Ladders and climbing solutions
- Innovative products and Solutions

Mtandt helps customers in identifying safety and productivity gaps to suggest the most economical and precise products from a wide choice to select from the following essential solution packages:

- PPE Mapping and Assessment
- Process-based Tool cabinet design
- Visual Lockout Procedure and implementation
- Facility identification survey
- Visual management audit
- Arc flash audit
- Hand protection guardian survey
- Confined space audit and safety precaution implementation
- Right tackle for right task Material handling survey
- Work-at-height gap analysis 360 deg analysis
- First aid and fire fighting training