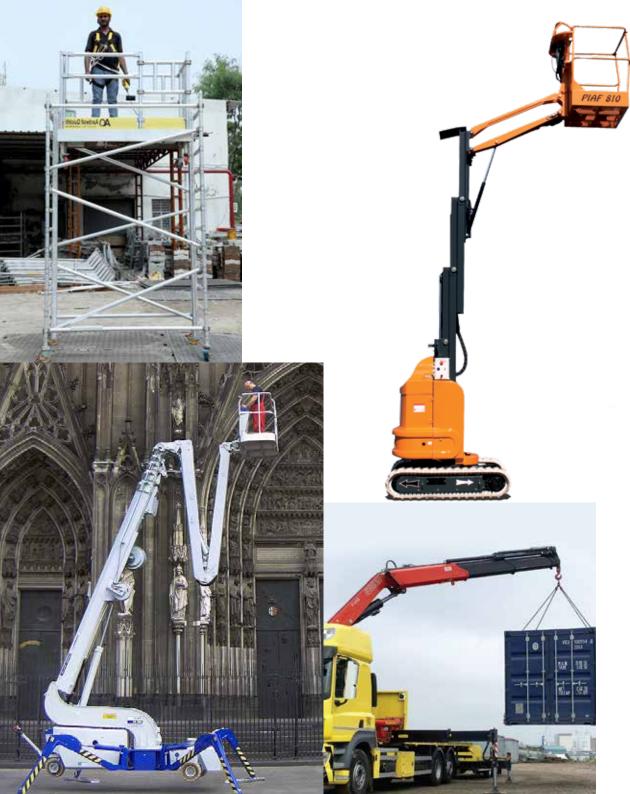

#### **PORTADECK**

Temporary Access and Ground Protection Mat: for buoyant, temporary, heavy-duty access across the soft ground and extreme wet & cold weather conditions. A heavy-duty mat ideal for temporary road & equipment staging area:

#### Highlights:

- Patented process compression moulded thermoplast
- Overlap lip feature helps interlock mats to make uniform platform or road
- Compressive strength more than 425 tons/m² reaching max 730 ton/m²
- Unique both side traction surface, suitable for tyre & metal tracks
- Foam field core to prevent water incursion

Having passed stringent quality, temperature, bending, load test, compression test and cycling mat test, Portadeck is the first choice for a temporary access solution across various industries and application like Oil & Gas Exploration, Construction, Petrochemical, Tower Installation, Pipeline Laying, Mining, Commercial timber and woodlands operations, Utilities, Natural Disaster Management, Events and many more...