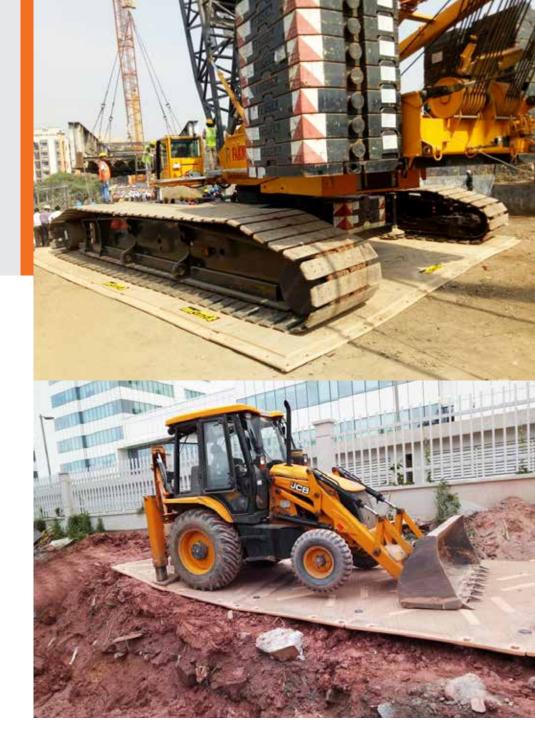

#### **PORTADECK**

Temporary Access and Ground Protection Mat: for buoyant, temporary, heavy-duty access across the soft ground and extreme wet & cold weather conditions. A heavy-duty mat ideal for temporary road & equipment staging area:

#### Highlights:

- Patented process compression moulded thermoplast
- Overlap lip feature helps interlock mats to make uniform platform or road
- Compressive strength more than 425 tons/m² reaching max 730 ton/m²
- Unique both side traction surface, suitable for tyre & metal tracks
- Foam field core to prevent water incursion

Having passed stringent quality, temperature, bending, load test, compression test and cycling mat test, Portadeck is the first choice for a temporary access solution across various industries and application like Oil & Gas Exploration, Construction, Petrochemical, Tower Installation, Pipeline Laying, Mining, Commercial timber and woodlands operations, Utilities, Natural Disaster Management, Events and many more...