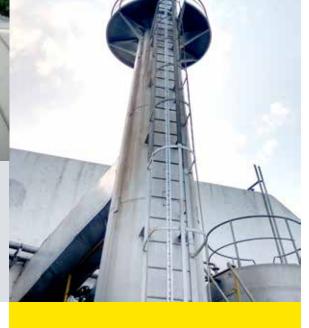

### TsaF

#### (Tactical Safety for Access & Falls)

TsaF is your intrinsic safety partner for Horizontal, Vertical and Overhead Lifeline Systems, Web Nettings & Deck and a trusted leader for Training and Certification for working-at-height.

TsaF, also partners for offering Safety Gap Analysis for working-at-heights project services for inspection, maintenance and repair at heights.