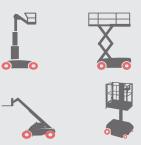

#### **VERTICAL** ACCESS

- Powered & Mobile Access Platform System
- Personal Mast Lift
- Mast Boom Lift
- Scissor Lift

#### **AERIAL** WORK

- Telescopic Boom Lift
- Articulated Boom Lift (Wheel / Crawler / Spider)
- Truck Mounted Boom Lift
- Insulated Aerial Work Platform
- Fire Fighting Work Platform

#### **MATERIAL** HANDLING

- Truck Loader Crane
- Tele Handler
- Knuckle Boom Crane
- Mini / Spider Crawler Cranes
- Recycling Crane
- Hook Ladder
- Special Purpose Crane for Marine and Railroad
- Road Sweeper
- Tree Cutting Equipment