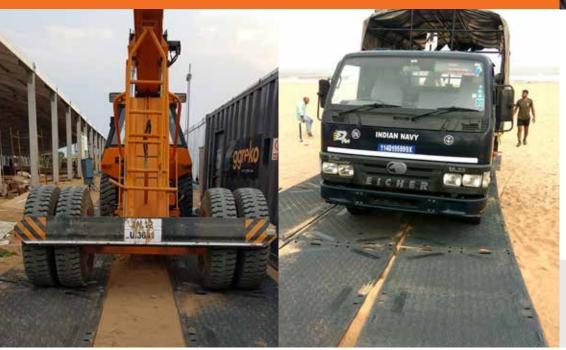

#### **PORTADECK**

Temporary Access and Ground Protection Mat: for buoyant, temporary, heavy-duty access across the soft ground and extreme wet & cold weather conditions. A heavy-duty mat ideal for temporary road & equipment staging area:

Having passed stringent quality, temperature, bending, load test, compression test and cycling mat test, Portadeck is the first choice for a temporary access solution across various industries and application like Oil & Gas Exploration, Construction, Petrochemical, Tower Installation, Pipeline Laying, Mining, Commercial timber and woodlands operations, Utilities, Natural Disaster Management, Events and many more...