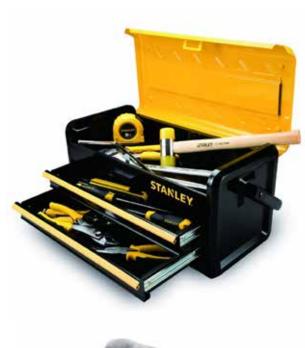

### Maintenance, Repair & Operation Supplies

Mtandt is India's trusted source for industrial supplies and safety products. For over 40 years, Mtandt has a strong focus on improving safety, productivity and convenience by offering best in class PPEs and Tools from most trusted Fortune 500 brands across the Globe.

Catering to the everyday needs of engineering fraternity through maximum coverage, Mtandt has been providing real-time solutions to simple or complex needs of the ever-growing market and customers:

- Personal Protective equipment
- Tools, tackles and consumables
- Material Handling Solutions
- Traffic Management Solutions
- Fire Protection solutions
- Measuring Equipment and meters
- First Aid and Rescue solutions
- Ladders and climbing solutions
- Innovative products and Solutions