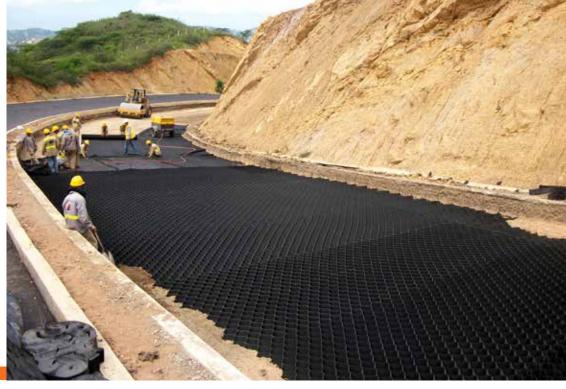

#### **PORTACELL**

Mtandt is marketing various types of Geocell under the brand name "Portacell"; a revolutionary concept that is aligned to the engineering needs of infrastructure industry, to provide long term cost effective solution in applications like load support, highways, railways, ports, slope protection, channel protection and earth retention systems.

Geocell is a proven mechanical soil stabilization technology used across 80 countries over 20 years and is verified by leading agencies like ISO, ASTM, UK Ministry of Defence, United Nations among others.