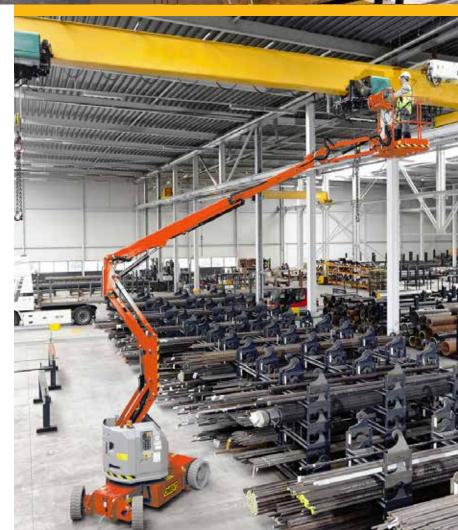

#### **VERTICAL** ACCESS

- Powered & Mobile Access Platform System
- Personal Mast Lift
- Mast Boom Lift
- Scissor Lift

#### **AERIAL** WORK

- Telescopic Boom Lift
- Articulated Boom Lift (Wheel / Crawler / Spider)
- Truck Mounted Boom Lift
- Insulated Aerial Work Platform
- Fire Fighting Work Platform

- Self Propelled Boom lifts and Scissors lift.
- Temporary Access and Ground Protection Mats
- Aluminium Scaffolds
- Road Sweeping Machines
- Mini Crawler Cranes
- Telehandlers
- Rack & Pinion Hoists
- Tower Cranes
- Rope suspended Platforms
- Special Purpose Machines and Tools